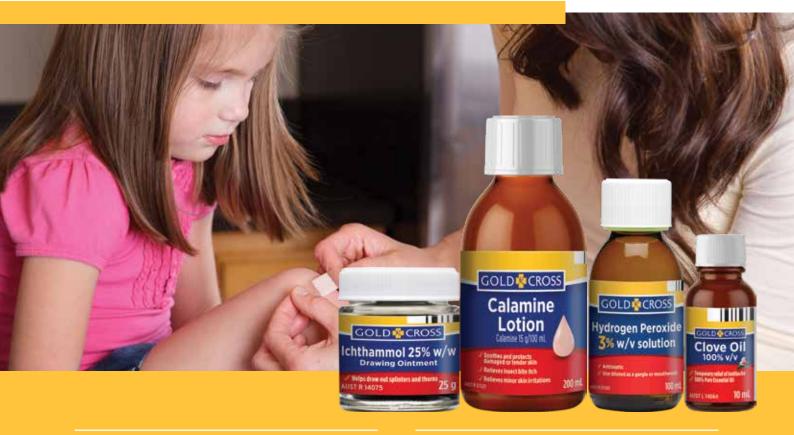

#### **Calamine Lotion**

Calamine Lotion is on the World Health Organisation's list of Essential Medicines<sup>1</sup>. Calamine is used to treat itchiness caused by insect bites, sunburn, mild skin conditions<sup>2</sup> and has been used as far back as 1500BC3.

#### **Ichthammol Drawing Ointment**

Well-known for its effect for drawing out splinters and helping treat boils and pimples, Ichthammol can also be used with skin conditions such as mild eczema and psoriasis4.

#### **Clove Oil**

Commonly used for toothache relief<sup>5</sup>, Clove Oil also contains actives which have an antifungal effect<sup>6</sup> making it a great natural alternative to synthetic chemical fungicides for mould removal in the home.

#### **Hydrogen Peroxide**

Hydrogen Peroxide acts as a disinfectant and antiseptic and is commonly used to cleanse wounds<sup>7</sup>. When diluted, Hydrogen Peroxide can also be used as a gargle or mouthwash post-dental treatment and to whiten teeth<sup>8</sup>.