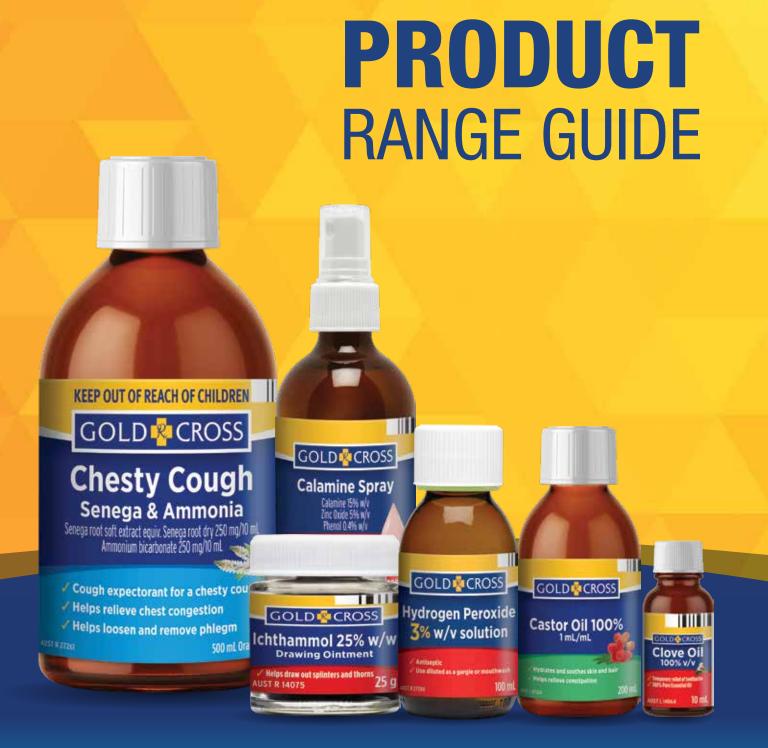

| _    |                                                                     |    |
|------|---------------------------------------------------------------------|----|
|      | HEALTH Cough liquids and other products for the medicine cabinet    | 4  |
|      | FIRST AID Disinfection of wounds and more                           | 6  |
| 7000 | WELLBEING Stay well with vitamins and oils                          | 8  |
| T N  | SPECIALIST SKIN  Specialist skin products to soothe skin conditions | 10 |
|      | HOUSEHOLD Traditional products for use in the home                  | 12 |