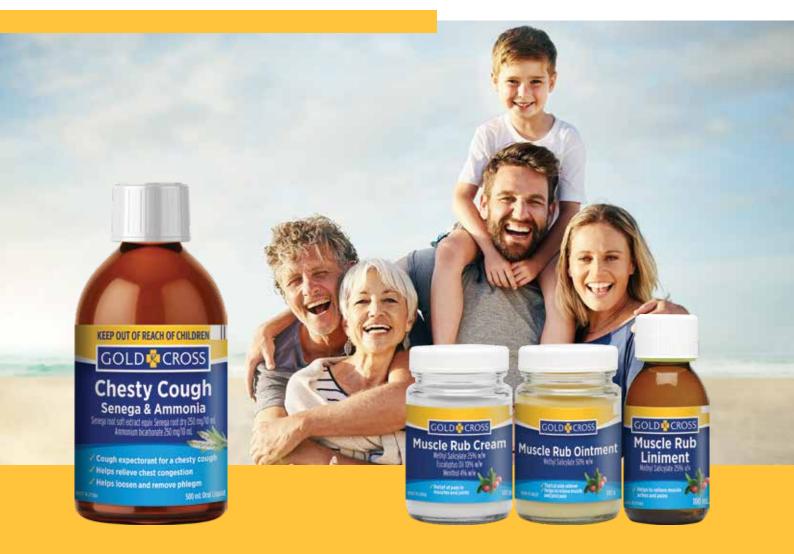

#### **Chesty Cough** Senega & Ammonia

Senega & Ammonia has been used to treat coughs for over 100 years. Since 1911, senega was listed in both the US and British Pharmacopoeias. Senega is a plant and the root is used to make medicine<sup>1</sup>.

Chesty Cough Senega & Ammonia relieves chesty coughs associated with colds, flus and bronchitis by helping to loosen and remove phlegm.

#### **Methyl Salicylate**

Aches and pains in muscles and joints are very common. They are caused by overuse of ligaments, tendons and soft tissues in sport or in everyday life, as well as painful conditions, such as mild arthritis<sup>2</sup>.

GOLD CROSS Methyl Salicylate is available in three different muscle rubs - cream, ointment and liniment – to help relieve pain in muscles and joints.

References: 1, https://www.webmd.com/vitamins-supplements/ingredientmono-679-senega.aspx?activeingredientid=679&activeingredientmame=senega. Accessed 4.2.2019, 2, https://www.healthdirect.gov.au/muscle-aches-andpains and https://www.healthdirect.gov.au/arthritis. [Accessed 4.2.2019].